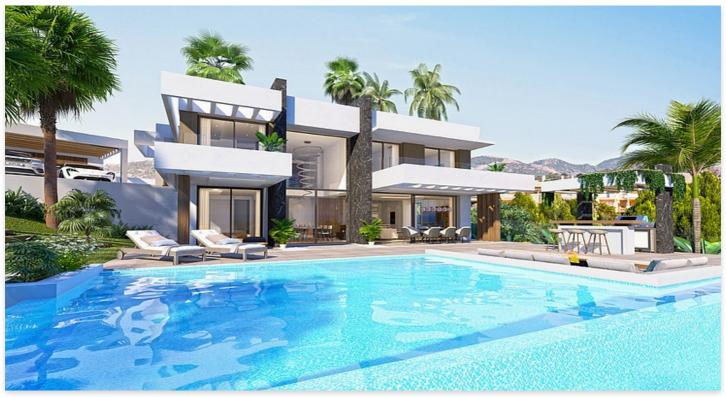

## **Location: Estepona**

This is a luxury development of 11 exclusive villas, set in a secure gated golf and country club estate. These fabulous homes are situated in a prime location, front line to the La Resina Golf Course.

Each villa has been meticulously designed blending contemporary architecture with sleek, modern interiors and smart, open layouts. You are guaranteed to enjoy wonderful views of the Mediterranean Sea thanks to the elevated position and vast glazed facades.

Set on 2 floors, these spacious villas have double height ceilings in the living room, enhancing the sensation of space and light. The clever use of glass ensures that views across the garden and out towards the horizon are always free from obstruction.