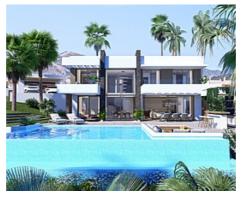

## **Location: Estepona**

This is a luxury development of 11 exclusive villas, set in a secure gated golf and country club estate. These fabulous homes are situated in a prime location, front line to the La Resina Golf Course.

Each villa has been meticulously designed blending contemporary architecture with sleek, modern interiors and smart, open layouts. You are guaranteed to enjoy wonderful views of the Mediterranean Sea thanks to the elevated position and vast glazed facades.

Set on 2 floors, these spacious villas have double height ceilings in the living room, enhancing the sensation of space and light. The clever use of glass ensures that views across the garden and out towards the horizon are always free from obstruction.