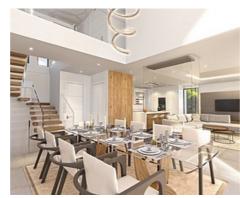

This development has been designed to maximise indoor-outdoor living. Natural light floods through every corner of the property and each living space has been carefully crafted to seamlessly flow from the stylish interior to the immense exterior terraces.

Set on 2 floors, these spacious villas have double height ceilings in the living room, enhancing the sensation of space and light. The clever use of glass ensures that views across the garden and out towards the horizon are always free from obstruction.